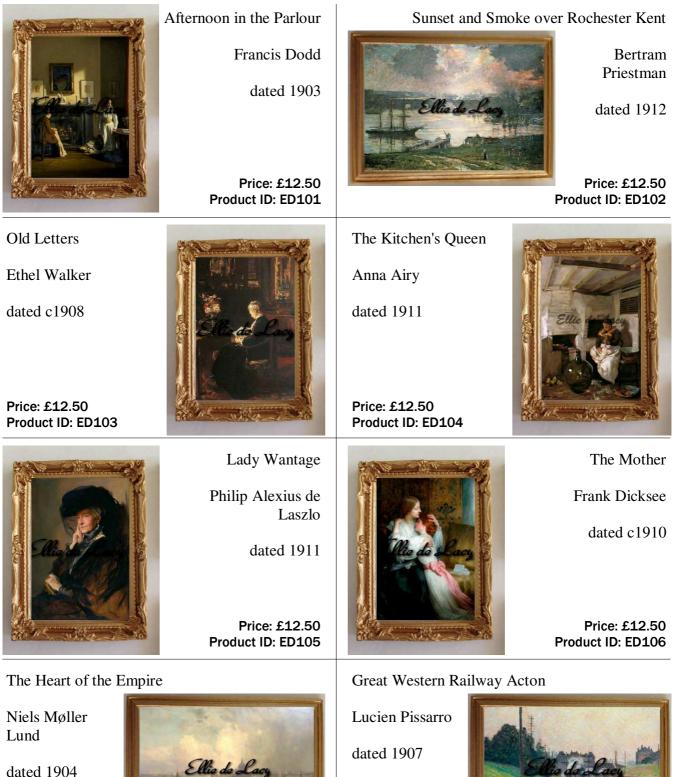

### Edwardian Prints (1901 - 1914)

Price: £12.50 Product ID: ED107

#### Price: £12.50 Product ID: ED108

### Edwardian Prints (1901 – 1914)

Price: £12.50 Product ID: ED115