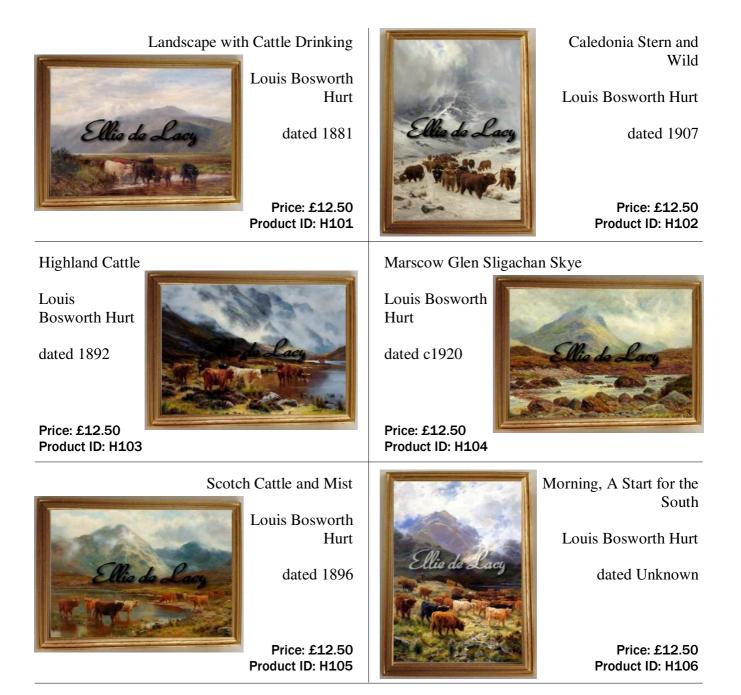

| - And And -                             |
| Price: £12.50<br>Product ID: R107           |                                            | Price: £12.50<br>Product ID: R108                                                                              |                                         |

#### Henriette Ronner-Knip Prints (1821 - 1909)





Price: £12.50 Product ID: V107



Price: £12.50

Product ID: V116







Price: £12.50 Product ID: V131





**Interesting Strangers** 



Edmund Blair Leighton

dated 1881

New

Price: £12.50 Product ID: V133



Sunday Morning

Edmund Blair Leighton

dated 1901

New

Price: £12.50 Product ID: V134

Scotland Forever! (Battle of Waterloo)

Lady Butler

dated 1881



New

#### Louis Bosworth Hurt (1856 - 1929)



French Impressionism (from 1874)

#### A Sunday Afternoon on the Île de la Grande A Bar at the Folies Bergere Jatte Edouard Manet Georges Seurat dated 1882 dated 1884 Price: £12.50 Price: £12.50 Product ID: FI101 Product ID: FI102 Dance at Le moulin de la Galette Luncheon of the Boating Party Pierre Auguste Pierre Auguste Renoir Renoir dated 1876 dated 1880-1881 Price: £12.50 Price: £12.50 Product ID: FI103 Product ID: FI104 Paris Street Rainy Day The Absinthe Drinker Gustave Edgar Degas Caillebotte dated 1876 dated 1877 Price: £12.50

Price: £12.50 Product ID: FI105 Price: £12.50 Product ID: FI106

Page 36

# French Post Impressionism (from 1886)



### Edwardian Prints (1901 - 1914)



Price: £12.50 Product ID: ED107



#### Price: £12.50 Product ID: ED108



### Edwardian Prints (1901