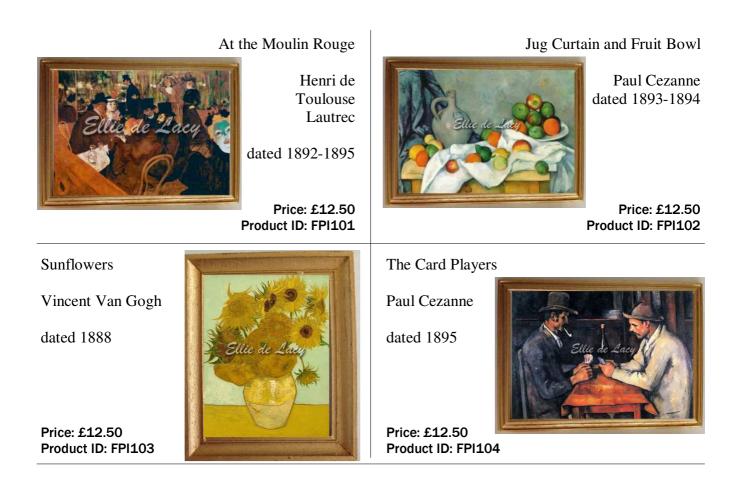

#### A Sunday Afternoon on the Île de la Grande A Bar at the Folies Bergere Jatte Edouard Manet Georges Seurat dated 1882 dated 1884 Price: £12.50 Price: £12.50 Product ID: FI101 Product ID: FI102 Dance at Le moulin de la Galette Luncheon of the Boating Party Pierre Auguste Pierre Auguste Renoir Renoir dated 1876 dated 1880-1881 Price: £12.50 Price: £12.50 Product ID: FI103 Product ID: FI104 Paris Street Rainy Day The Absinthe Drinker Gustave Edgar Degas Caillebotte dated 1876 dated 1877 Price: £12.50

Price: £12.50 Product ID: FI105 Price: £12.50 Product ID: FI106

Page 36