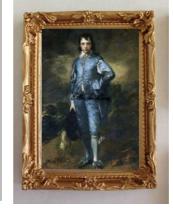

#### Stuart Prints (1603 - 1714)

|                     | Blue Boy                          |                              | Samuel Johnson                    |
|---------------------|-----------------------------------|------------------------------|-----------------------------------|
|                     | Thomas Gainsborough               | A CALL                       | Sir Joshua Reynolds               |
|                     | dated: 1770                       |                              | dated: c1756-57                   |
|                     | Price: £12.50<br>Product ID: G109 |                              | Price: £12.50<br>Product ID: G110 |
| Lady in Blue        |                                   | Georgiana Duchess of         |                                   |
| Thomas Gainsborough | A BALLAND                         | Devonshire                   | 1 ASSA                            |
| dated: 1770-79      |                                   | Thomas Gainsborough          |                                   |
| Price: £12.50       |                                   | dated: 1783<br>Price: £12.50 |                                   |
| Product ID: G111    |                                   | Product ID: G112             |                                   |
|                     | Sir Joseph Banks, Bt              |                              | Sir Joshua Reynolds               |
|                     | Sir Joshua Reynolds               |                              | Sir Joshua<br>Reynolds            |
| Stan Large          | dated: c1771-73                   |                              | dated: c1747-49                   |
|                     |                                   | ANA ANA                      |                                   |
|                     | Price: £12.50                     | Ser CAR                      | Price: £12.50                     |
|                     | Product ID: G113                  |                              | Product ID: G114                  |
| The Music Party     |                                   | The Andrews Family           |                                   |
| Philip Mercier      |                                   | James Wills                  |                                   |
| dated: 1733         |                                   | dated: 1749                  |                                   |
|                     |                                   |                              | ROCIE                             |