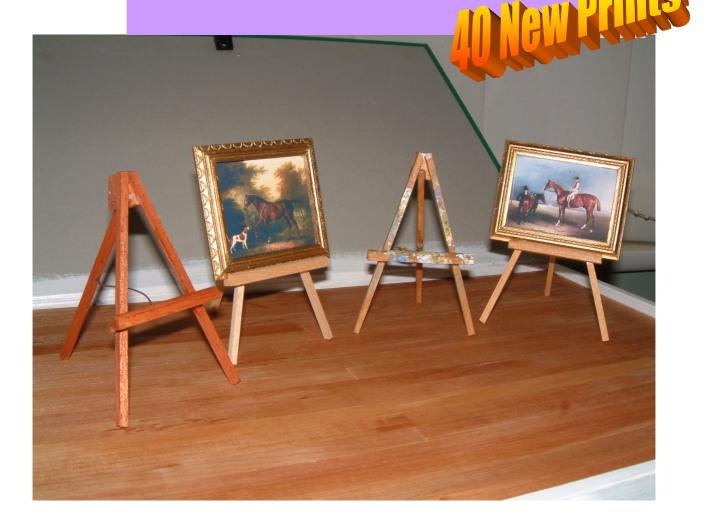

## **IMPORTANT INFORMATION**

All prints come with:

- printed on quality canvas paper
- are mounted on a backing card
- have a minimum of 3 coatings of our preservative to prevent fading and wear
- framed in a gold / antique gold / ornate gold / wooden / walnut / mahogany frame
- labelled on the reverse with the original painting name, the artist name and the date of the original painting (where available).

If you wish to select your own frame from those available please visit our website (<u>elliedelacy.co.uk</u>) and view the available frames in our shop - then simply email <u>ellie@elliedelacy.co.uk</u> with the code for your picture and the code for your frame