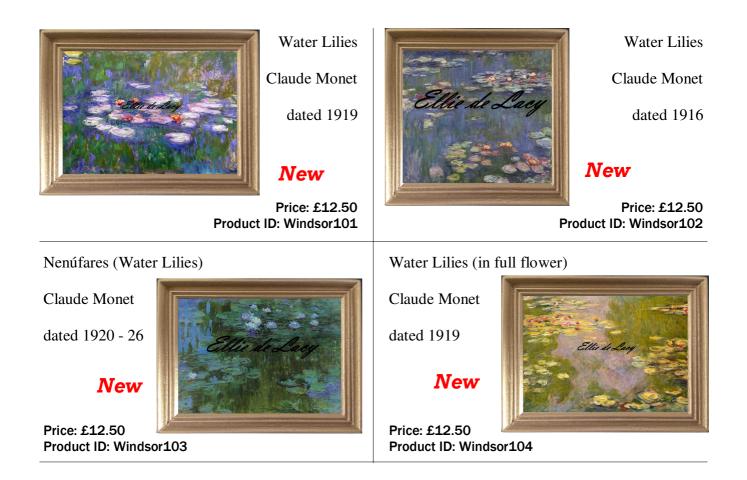

nde A Bar at the Folies Bergere Jatte Edouard Manet Georges Seurat dated 1882 dated 1884 Price: £12.50 Price: £12.50 Product ID: FI101 Product ID: FI102 Dance at Le moulin de la Galette Luncheon of the Boating Party Pierre Auguste Pierre Auguste Renoir Renoir dated 1876 dated 1880-1881 Price: £12.50 Price: £12.50 Product ID: FI103 Product ID: FI104 Paris Street Rainy Day The Absinthe Drinker Gustave Edgar Degas Caillebotte dated 1876 dated 1877 Price: £12.50

Price: £12.50 Product ID: FI105 Price: £12.50 Product ID: FI106

Page 36

# French Post Impressionism (from 1886)



### Edwardian Prints (1901 - 1914)



Price: £12.50 Product ID: ED107



#### Price: £12.50 Product ID: ED108



### Edwardian Prints (1901 – 1914)



Price: £12.50 Product ID: ED115



# Windsor Prints (1917 to date)



### Winter Scenes (1615 - 1935)



Price: £12.50 Product ID: WS107T



Price: £12.50 Product ID: WS108S



# Winter Scenes (1615 - 1935)



### Kings and Queens of England (1483 - 1910)

King Richard III Henry VII Unknown artist dated late 16th century Elizabethan Period Tudor Period Price: £12.50 Price: £12.50 Product ID: EL101 Product ID: T115 King Edward VI King Henry VIII after Guillim Scrots after Hans Holbein the (Guillim Stretes or Younger William Scrots) dated 1536 dated c1546 **Tudor Period** Price: £12.50 Price: £12.50 Product ID: T106 Product ID: T111 Mary I - Bloody Mary Lady Jane Grey The Nine Day Queen Unknown artist Dated c1590-1600 **Tudor Period** Elizabethan Period Price: £12.50 Price: £12.50 Product ID: EL105 Elizabeth I Elizabeth I Marcus Gheeraerts the Unknown artist