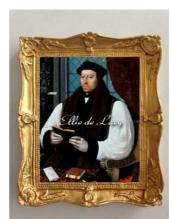

#### Tudor Prints (1485 - 1603)

King Edward VI

after Guillim Scrots (Guillim Stretes or William Scrots)

dated: c1546

Price: £12.50 Product ID: T111

Jane Seymour

Younger

dated: c1545