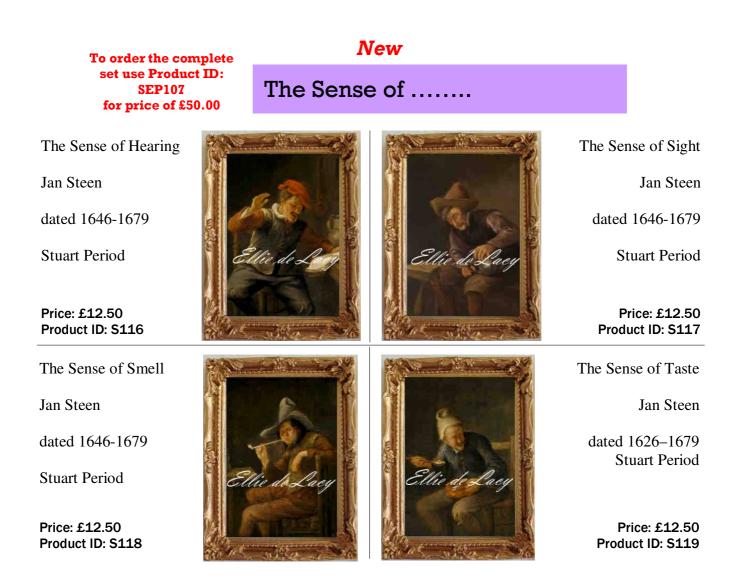

#### Stuart Prints (1603 - 1714)

#### Stuart Prints (1603 - 1714)

Product ID: S116