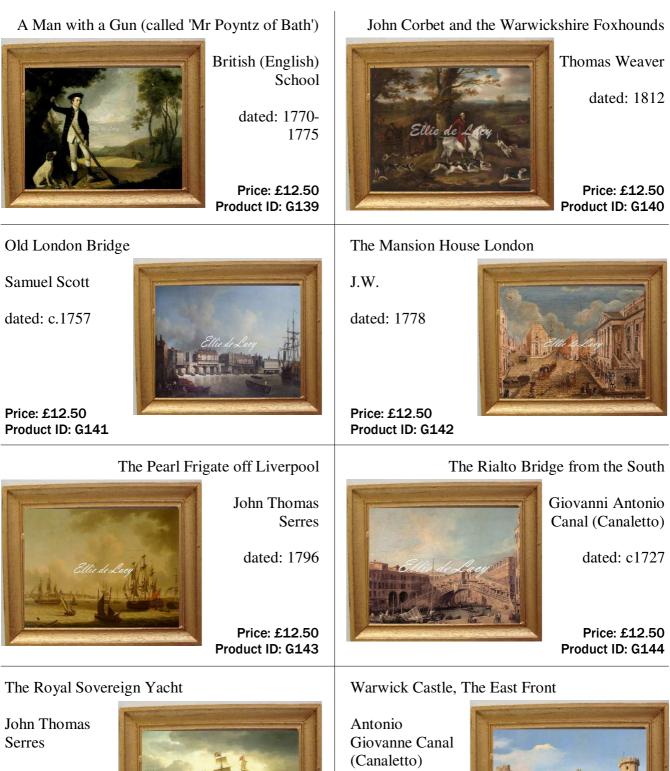

#### Georgian Prints (1714 - 1837)

Price: £12.50 Product ID: G129

Price: £12.50 Product ID: G137

dated: 1809

Price: £12.50

Product ID: G145

dated: 1752

Price: £12.50 Product ID: G152a