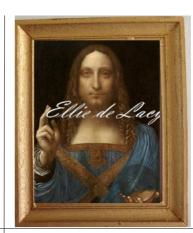

## Tudor Prints (1485 - 1603)

The Birth of Venus

Sandro Botticelli dated1486

Price: £12.50 Product ID: T117

Salvator Mundi Leonardo da Vinci

dated: c.1500

Price: £12.50 Product ID: T118

Lady with an Ermine

Leonardo da Vinci

dated: 1489-90