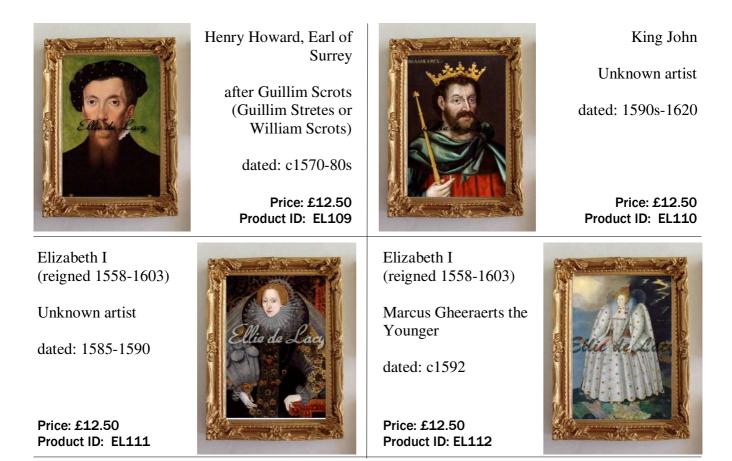

### Elizabethan Prints (1558 - 1603)

King Edward IV

Unknown artist

dated: early 18th century

Price: £12.50 Product ID: EL103

King Henry I Unknown artist dated: 1590s-1620

Price: £12.50 Product ID: EL107

King Richard III

Unknown artist

dated: : late 16th

Price: £12.50

Product ID: EL101

century

Lady Jane Grey Unknown artist dated: c1590-1600

Price: £12.50 Product ID: EL105

Katherine of Aragon

Unknown artist

dated: early 18th century

Price: £12.50 Product ID: EL104

King Henry II Unknown artist dated: 1590s-1620

Price: £12.50 Product ID: EL108

#### Elizabeth of York

Unknown artist

dated: late 16th century

Price: £12.50 Product ID: EL102

King William I ('The Conqueror')

Unknown artist

dated: 1590s-1620

Price: £12.50 Product ID: EL106