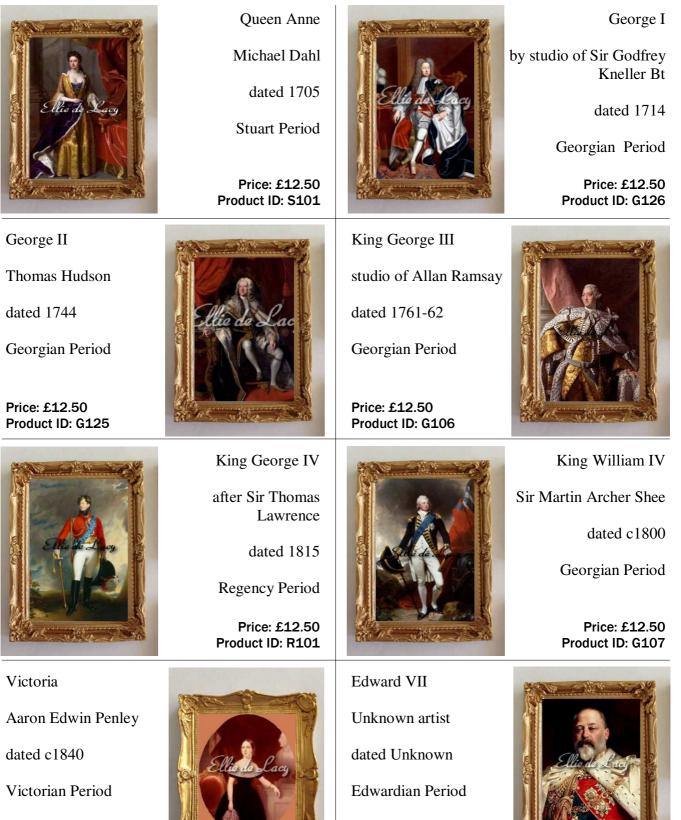

### Kings and Queens of England (1483 - 1910)

King Richard III Henry VII Unknown artist dated late 16th century Elizabethan Period Tudor Period Price: £12.50 Price: £12.50 Product ID: EL101 Product ID: T115 King Edward VI King Henry VIII after Guillim Scrots after Hans Holbein the (Guillim Stretes or Younger William Scrots) dated 1536 dated c1546 **Tudor Period** Price: £12.50 Price: £12.50 Product ID: T106 Product ID: T111 Mary I - Bloody Mary Lady Jane Grey The Nine Day Queen Unknown artist Dated c1590-1600 **Tudor Period** Elizabethan Period Price: £12.50 Price: £12.50 Product ID: EL105 Elizabeth I Elizabeth I Marcus Gheeraerts the Unknown artist Younger dated 1585-1590 a do l' dated c1592 **Elizabethan Period** Elizabethan Period