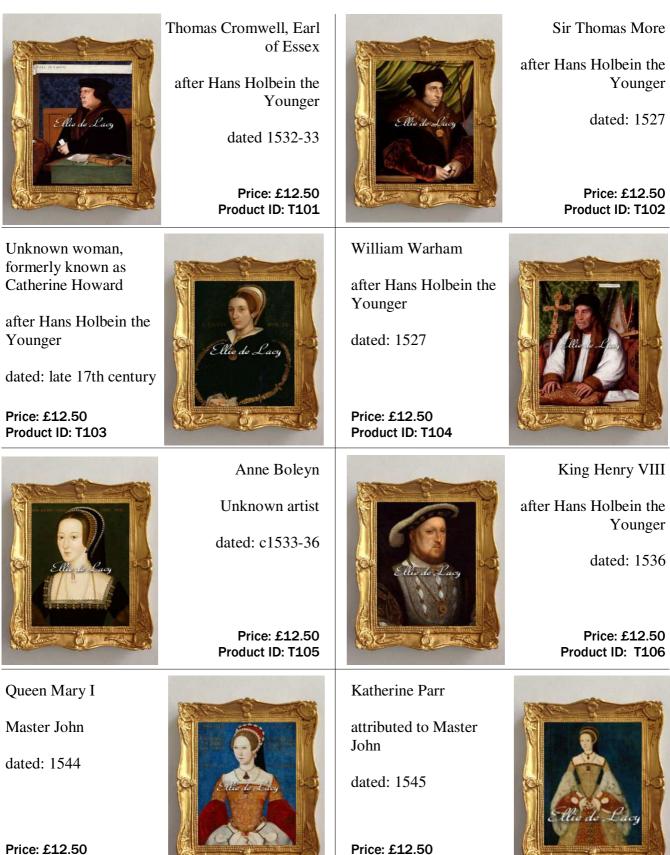

#### Tudor Prints (1485 - 1603)

King Edward VI

after Guillim Scrots (Guillim Stretes or William Scrots)

dated: c1546

Price: £12.50 Product ID: T111

Jane Seymour

Younger

dated: c1545

Price: £12.50

Hans Holbein the

Unknown artist

Katherine Parr

dated: late 16th century

Price: £12.50 Product ID: T109

King Edward VI

Workshop associated with 'Master John'

dated: c1547

Price: £12.50 Product ID: T112

Thomas Cranmer

Gerlach Flicke

dated: 1545-46

Price: £12.50

Henry VII (reigned

1485 - 1509)

Unknown Netherlandish artist

dated: 1505

Price: £12.50 Product ID: T115

Mary I - Bloody Mary (reigned 1553 - 1558)

Antonis Mor

dated: 1554

Price: £12.50 Product ID: T116 Anne of Cleves

Hans Holbein the Younger

dated: 1539