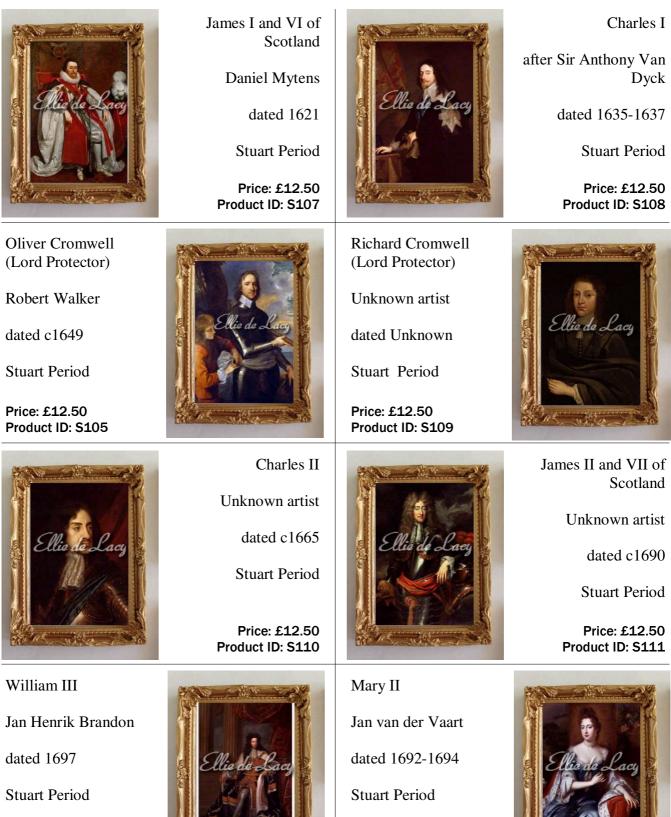

#### Stuart Prints (1603 - 1714)

#### Stuart Prints (1603 - 1714)

Product ID: S116