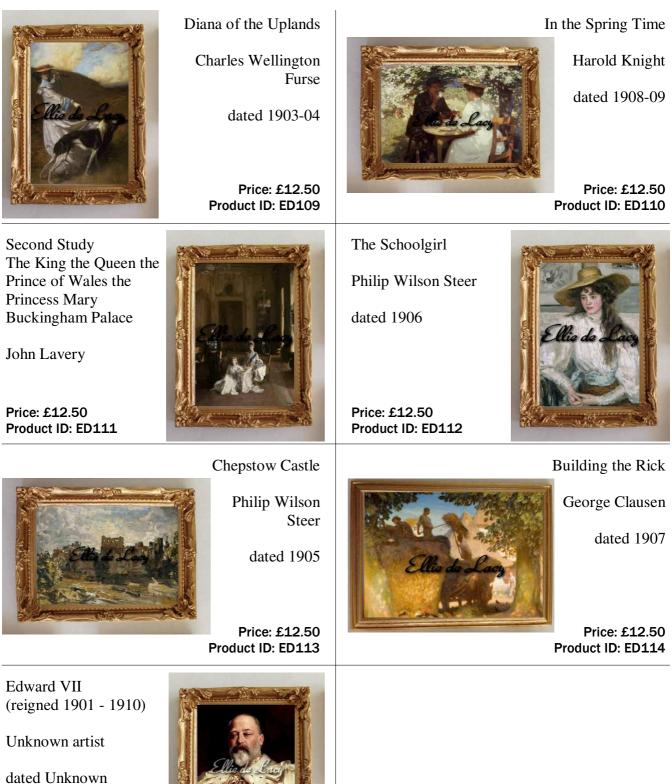

mpressionism (from 1874)

#### A Sunday Afternoon on the Île de la Grande A Bar at the Folies Bergere Jatte Edouard Manet Georges Seurat dated 1882 dated 1884 Price: £12.50 Price: £12.50 Product ID: FI101 Product ID: FI102 Dance at Le moulin de la Galette Luncheon of the Boating Party Pierre Auguste Pierre Auguste Renoir Renoir dated 1876 dated 1880-1881 Price: £12.50 Price: £12.50 Product ID: FI103 Product ID: FI104 Paris Street Rainy Day The Absinthe Drinker Gustave Edgar Degas Caillebotte dated 1876 dated 1877 Price: £12.50

Price: £12.50 Product ID: FI105 Price: £12.50 Product ID: FI106

Page 36

# French Post Impressionism (from 1886)



### Edwardian Prints (1901 - 1914)



Price: £12.50 Product ID: ED107



#### Price: £12.50 Product ID: ED108



### Edwardian Prints (1901 – 1914)



Price: £12.50 Product ID: ED115



# Windsor Prints (1917 to date)



### Winter Scenes (1615 - 1935)



Price: £12.50 Product ID: WS107T



Price: £12.50 Product ID: WS108S



# Winter Scenes (1615 - 1935)



### Kings and Queens of England (1483 - 1910)

King Richard III Henry VII Unknown artist dated late 16th century Elizabethan Period Tudor Period Price: £12.50 Price: £12.50 Product ID: EL101 Product ID: T115 King Edward VI King Henry VIII after Guillim Scrots after Hans Holbein the (Guillim Stretes or Younger William Scrots) dated 1536 dated c1546 **Tudor Period** Price: £12.50 Price: £12.50 Product ID: T106 Product ID: T111 Mary I - Bloody Mary Lady Jane Grey The Nine Day Queen Unknown artist Dated c1590-1600 **Tudor Period** Elizabethan Period Price: £12.50 Price: £12.50 Product