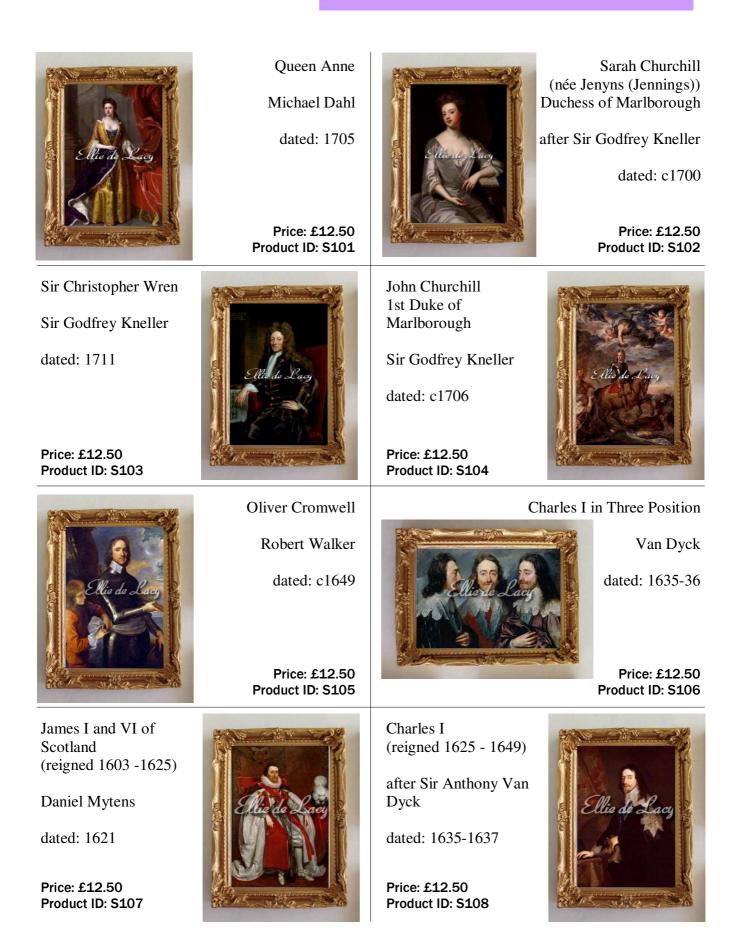

#### Stuart Prints (1603 - 1714)

#### Stuart Prints (1603 - 1714)

Product ID: S116

#### Stuart Prints (1603 - 1714)

|                     | Blue Boy                          |                              | Samuel Johnson                    |
|---------------------|-----------------------------------|------------------------------|-----------------------------------|
|                     | Thomas Gainsborough               | A CALL                       | Sir Joshua Reynolds               |
|                     | dated: 1770                       |                              | dated: c1756-57                   |
|                     | Price: £12.50<br>Product ID: G109 |                              | Price: £12.50<br>Product ID: G110 |
| Lady in Blue        |                                   | Georgiana Duchess of         |                                   |
| Thomas Gainsborough | A BALLAND                         | Devonshire                   | 1 ASSA                            |
| dated: 1770-79      |                                   | Thomas Gainsborough          |                                   |
| Price: £12.50       |                                   | dated: 1783<br>Price: £12.50 |                                   |
| Product ID: G111    |                                   | Product ID: G112             |                                   |
|                     | Sir Joseph Banks, Bt              |                              | Sir Joshua Reynolds               |
|                     | Sir Joshua Reynolds               |                              | Sir Joshua<br>Reynolds            |
| Stan Large          | dated: c1771-73                   |                              | dated: c1747-49                   |
|                     |                                   | ANA ANA                      |                                   |
|                     | Price: £12.50                     | Ser CAR                      | Price: £12.50                     |
|                     | Product ID: G113                  |                              | Product ID: G114                  |
| The Music Party     |                                   | The Andrews Family           |                                   |
| Philip Mercier      |                                   | James Wills                  |                                   |
| dated: 1733         |                                   | dated: 1749                  |                                   |
|                     |                                   |                              | ROCIE                             |

Price: £12.50

Product ID: G116

Price: £12.50 Product ID: G123